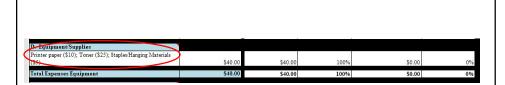

#### **SUPPLIES**

- Many funders qualify or define supplies in different ways
- Always clarify with the funding source before including items in this section
- Break down supplies into categories such as:
  - General office supplies
  - Printing supplies
  - Educational and training supplies
  - Computer supplies
  - Postage

11

Printer paper (\$10); Toner (\$25); Staples/Hanging Materials (\$5)