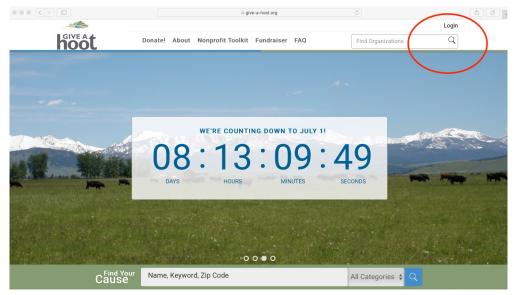

## 1. Navigate to the Give-a-Hoot.org website

Hover over the part that says "Login" so it brings up the drop down menu that we'll see on the next slide.

What is Give-A-Hoot?