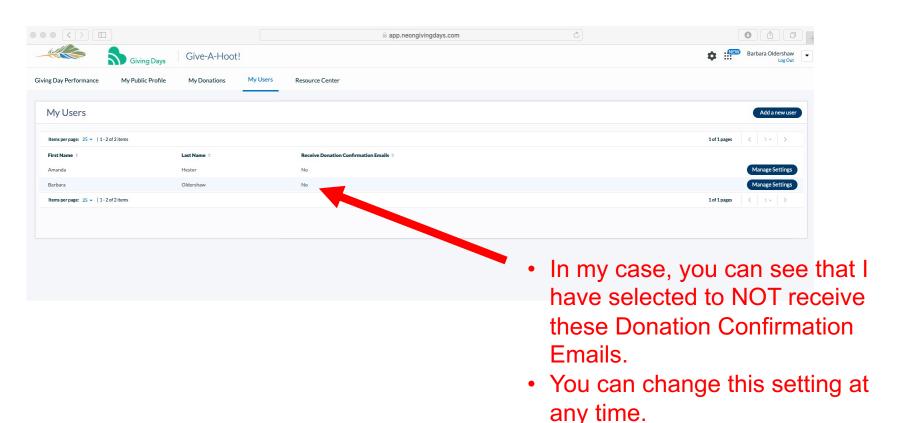

All of these details provide opportunities to personalize your donor thank you letter!

Note that this info is ALWAYS available on your profile page -- whether or not you choose to receive the Donation Confirmation Emails indicating that a new donation has arrived!