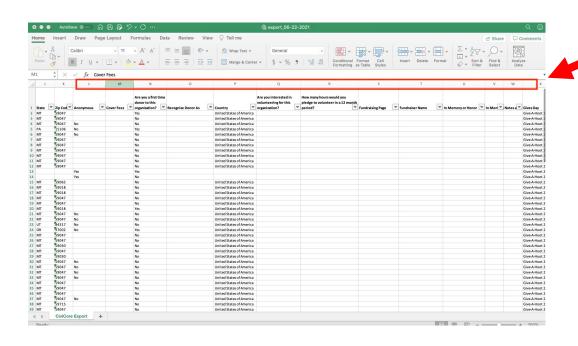

#### Additional details include:

• Did the donor choose to be anonymous?

This slide shows

columns L - W

- Are they a first-time donor?
- Do they want to be recognized by a name other than the name on their credit card? (eg: "The Smith Family")
- Are they interested in volunteering? If so, for how many hours/12 months?
- Did this donation come in via a Fundraising Page? (ie, a Peer-to-Peer campaign) If so, what is the name of the Fundraiser who created the campaign?
- Is this donation made "In Memory Of" or "In Honor Of" someone?