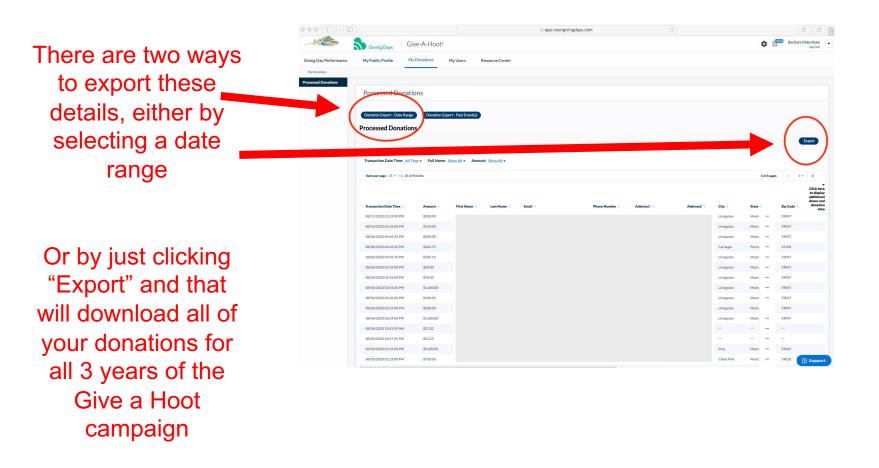

# 5. You should now arrive at your organizational "Gives Day"\* dashboard!

You'll want to click on the "My Donations" tab to access Donation details

\*Note that most of the events hosted by NeonOne only last for a single day, thus they are referred to as the "Gives Day" / "Giving Day"

# 6. You will now see all donations from all of the Give a Hoot campaigns (2019-2021).

## 7. After completing the Export process, you will now have an Excel sheet with all of your donor data!

(Identifying details are grayed out on this screen shot, since this is the PCCF donor data)

Note that there are additional details about your donors that will be available in the Excel download: