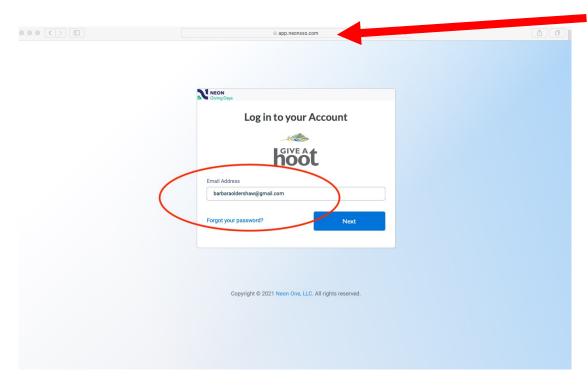

# 4. Enter the email you used to set up your "User Account" on Give-a-Hoot.org

Note that we just transitioned from the "front end" of the site (AKA, "Give-a-Hoot.org") to the "back end" of the site, which is hosted by Neon One.