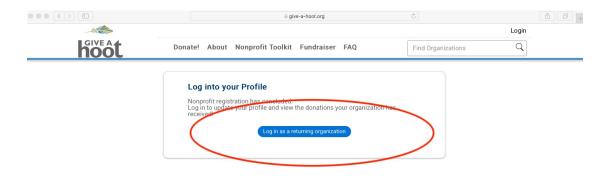

## 1. Navigate to the Give-a-Hoot.org website

Hover over the part that says "Login" so it brings up the drop down menu that we'll see on the next slide.

What is Give-A-Hoot?

## 2. You will want to log in as a Nonprofit

What is Give-A-Hoot?

# 3. Click on the blue button that reads "Log in as a returning organization"