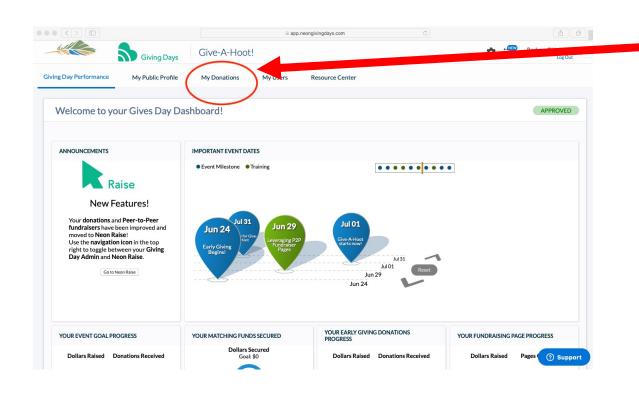

# 5. You should now arrive at your organizational "Gives Day"\* dashboard!

You'll want to click on the "My Donations" tab to access Donation details

\*Note that most of the events hosted by NeonOne only last for a single day, thus they are referred to as the "Gives Day" / "Giving Day"