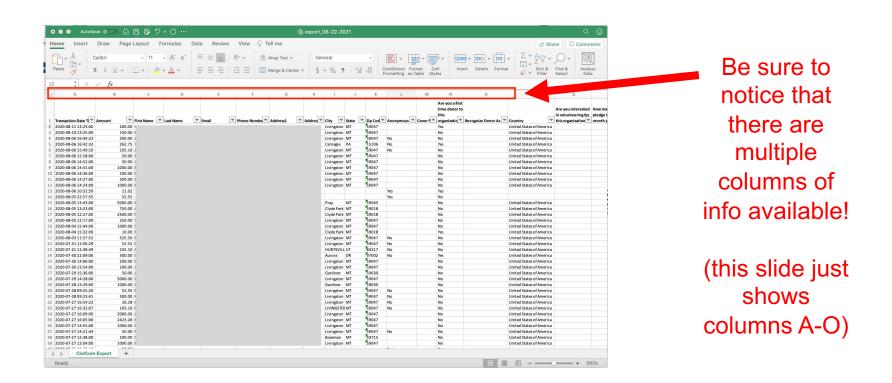

## 7. After completing the Export process, you will now have an Excel sheet with all of your donor data!

(Identifying details are grayed out on this screen shot, since this is the PCCF donor data)

Note that there are additional details about your donors that will be available in the Excel download:

#### Additional details include:

• Did the donor choose to be anonymous?

This slide shows

columns L - W

- Are they a first-time donor?
- Do they want to be recognized by a name other than the name on their credit card? (eg: "The Smith Family")
- Are they interested in volunteering? If so, for how many hours/12 months?
- Did this donation come in via a Fundraising Page? (ie, a Peer-to-Peer campaign) If so, what is the name of the Fundraiser who created the campaign?
- Is this donation made "In Memory Of" or "In Honor Of" someone?