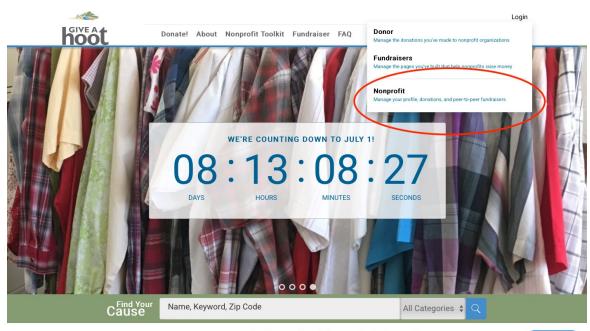

website

P.S. from Peggy: "Don't forget to thank the Park County Community Foundation for making all this possible!"





#### **Tuesday Tune-Up:**

## **Donor Appreciation Activities**

June 22, 2021

#### **Featuring:**

• Peggy M. Owens, CFRE



Barb Oldershaw

**Program Director, Park County Community Foundation** 



Online skill-building workshops to enhance your Give a Hoot outreach.

# Brief tutorial on how to access your donor information from the Give-a-Hoot.org website

If you still have questions afterwards, reach out to: Barb.Oldershaw@pccf-montana.org

## 1. Navigate to the Give-a-Hoot.org website



Hover over the part that says "Login" so it brings up the drop down menu that we'll see on the next slide.

What is Give-A-Hoot?



## 2. You will want to log in as a Nonprofit



What is Give-A-Hoot?



# 3. Click on the blue button that reads "Log in as a returning organization"





# 4. Enter the email you used to set up your "User Account" on Give-a-Hoot.org



Note that we just transitioned from the "front end" of the site (AKA, "Give-a-Hoot.org") to the "back end" of the site, which is hosted by Neon One.

# 5. You should now arrive at your organizational "Gives Day"\* dashboard!



You'll want to click on the "My Donations" tab to access Donation details

\*Note that most of the events hosted by NeonOne only last for a single day, thus they are referred to as the "Gives Day" / "Giving Day"

# 6. You will now see all donations from all of the Give a Hoot campaigns (2019-2021).



## 7. After completing the Export process, you will now have an Excel sheet wi