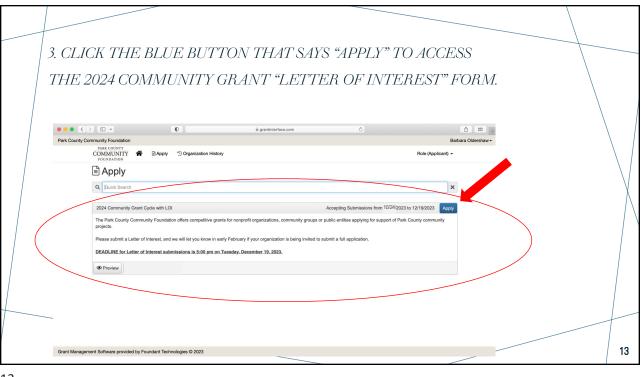

| 2. ACCESS THE LETTER OF INTEREST FORM:                                                                                                                                                                                                                                                                                                                                                                           |    |
|------------------------------------------------------------------------------------------------------------------------------------------------------------------------------------------------------------------------------------------------------------------------------------------------------------------------------------------------------------------------------------------------------------------|----|
| After logging into your account, click the icon that says "Apply."                                                                                                                                                                                                                                                                                                                                               |    |
| COMMUNITY Commitation History Role (Applicant) - Applicant Dashboard Click here to access the 2024 Letter of Interest form                                                                                                                                                                                                                                                                                       |    |
| Applicant:     Organization:       MB Barbara Oldershaw     OLDERRHAW-West       barbaraoldershaw@gmail.com     NA       409-5770-4580     409-5770-4580       514 NG Street     514 NG Street       Lingadon,MT 50047     Contact Email History       Uptigetor,MT 50047     Contact Email History       ()     If your organization information does not appear correct, please contact the funder. Thank you. |    |
| Active Requests       Historical Requests         ① You do not have any Active Requests. Click Apply to begin the application process.                                                                                                                                                                                                                                                                           |    |
| Grant Management Software provided by Foundant Technologies © 2023                                                                                                                                                                                                                                                                                                                                               | 12 |